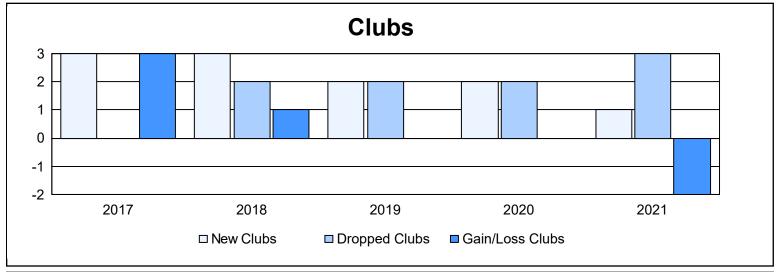

District 2 S2

As of June 2021 Cumulative

| Year      | New<br>Clubs | Dropped<br>Clubs | Gain/<br>Loss<br>Clubs | New<br>Members | Charter<br>Members | Reinstate<br>Members | Transfer<br>Members | Total<br>Member<br>Added | Total<br>Members<br>Dropped | Gain/<br>Loss<br>Members |
|-----------|--------------|------------------|------------------------|----------------|--------------------|----------------------|---------------------|--------------------------|-----------------------------|--------------------------|
| 2016-2017 | 3            | 0                | 3                      | 215            | 84                 | 7                    | 10                  | 316                      | 285                         | 31                       |
| 2017-2018 | 3            | 2                | 1                      | 244            | 98                 | 4                    | 5                   | 351                      | 320                         | 31                       |
| 2018-2019 | 2            | 2                | 0                      | 167            | 47                 | 12                   | 10                  | 236                      | 277                         | -41                      |
| 2019-2020 | 2            | 2                | 0                      | 181            | 43                 | 9                    | 4                   | 237                      | 304                         | -67                      |
| 2020-2021 | 1            | 3                | -2                     | 197            | 22                 | 21                   | 1                   | 241                      | 376                         | -135                     |
| Average   | 2            | 2                | 0                      | 201            | 59                 | 11                   | 6                   | 276                      | 312                         | -36                      |